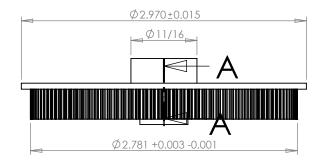

## **SECTION A-A**

## Part Number: 10T0800SF

**Part Description:** 

.0800" Pitch (MXL) Timing Belt Pulleys For Belts up to 1/4" Wide

Dimensions are in inches Tolerances: Fractional <u>+</u> 0.015

PROPRIETARY AND CONFIDENTIAL: