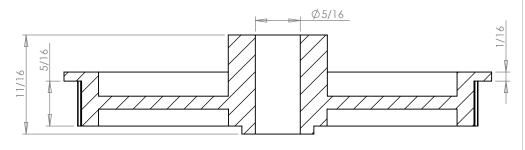

## **SECTION A-A**

## Part Number: 10T0800SF

**Part Description:** 

.0800" Pitch (MXL) Timing Belt Pulleys For Belts up to 1/4" Wide

Dimensions are in inches Tolerances: Fractional <u>+</u> 0.015

PROPRIETARY AND CONFIDENTIAL: